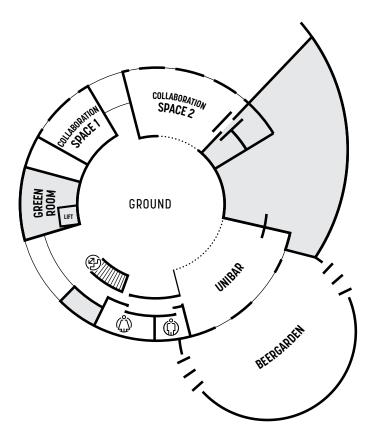

| AREA       | SIZE (M2) | COCKTAIL |
|------------|-----------|----------|
| UNIBAR     | 350       | 400      |
| BEERGARDEN | 500       | 500      |

| AREA                     | SIZE (M2) | THEATRE |
|--------------------------|-----------|---------|
| COLLABORATION<br>SPACE 1 | 160       | 90      |
| COLLABORATION SPACE 2    | 270       | 150     |