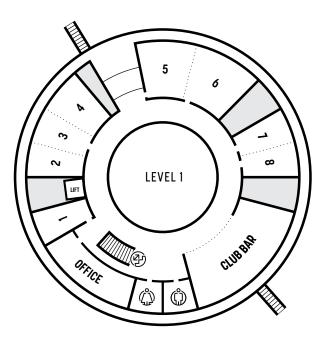

## **CAPACITIES**

| AREA      | SIZE (M2) | COCKTAIL | THEATRE | BANQUET | CLASSROOM |
|-----------|-----------|----------|---------|---------|-----------|
| MAIN ROOM | 975       | 1,000    | 1,000   | 500     | 400       |
| CLUB BAR  | 290       | 200      | 200     | 120     | 70        |

| AREA            | SIZE (M2) | THEATRE | CLASSROOM | BOARD ROOM | NOTE                              |
|-----------------|-----------|---------|-----------|------------|-----------------------------------|
| FUNCTION ROOM 1 | 70        | 70      | 30        | 20         |                                   |
| FUNCTION ROOM 2 | 70        | 70      | 30        | 20         |                                   |
| FUNCTION ROOM 3 | 70        | 70      | 30        | 20         | FUNCTION ROOMS<br>CAN BE COMBINED |
| FUNCTION ROOM 4 | 92        | 90      | 40        | 30         |                                   |
| FUNCTION ROOM 5 | 127       | 120     | 55        | 40         | FUNCTION ROOMS<br>CAN BE COMBINED |
| FUNCTION ROOM 6 | 145       | 140     | 65        | 44         |                                   |
| FUNCTION ROOM 7 | 72        | 70      | 30        | 20         | FUNCTION ROOMS<br>CAN BE COMBINED |
| FUNCTION ROOM 8 | 72        | 70      | 30        | 20         |                                   |